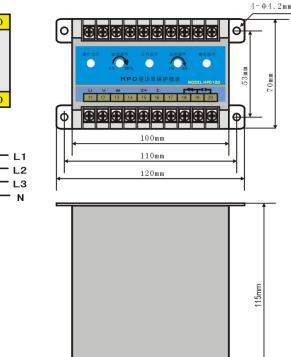

HPD100 is a Reverse Power Protection Module, monitor active power of generator and use to parallel two generators and parallel one generator with Main Bus.

## Function

- 1. Precisely measure active power of generator.
- 2. The output is relay free voltage contacts.
- 3. The point of reverse power is adjustable.
- 4. The delay of reverse power is adjustable.

## Characteristic

- 1. Input Voltage: 380VAC 50/60Hz 3-phase 3-wires
- 2. Input Current: 5A
- 3. The adjustable range of reverse power: 1-20%
- 4. The adjustable delay of reverse power: 1-6s
- 5. Supply Consumed Power: <1.5VA
- 6. Current Consumed Power: <1VA(each phase)
- 7. Output Relay Contact Capability: 250VAC 10A