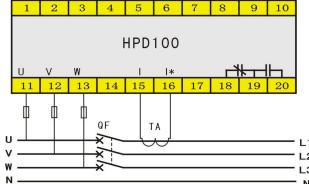

HPD100 is a Reverse Power Protection Module, monitor active power of generator and use to parallel two generators and parallel one generator with Main Bus.

## Characteristic

- 1. Input Voltage: 380VAC 50/60Hz 3-phase 3-wires
- 2. Input Current: 5A
- 3. The adjustable range of reverse power: 1-20%
- 4. The adjustable delay of reverse power: 1-6s
- 5. Supply Consumed Power: <1.5VA
- 6. Current Consumed Power: <1VA(each phase)
- 7. Output Relay Contact Capability: 250VAC 10A